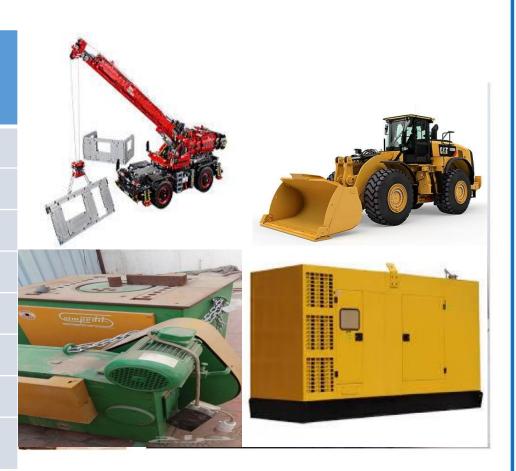

## List of Equipment/vehicles

| Name of vehicles       | No. |
|------------------------|-----|
| CARS                   | 4   |
| EXCAVATOR              | 1   |
| LOADER                 | 4   |
| CRANE                  | 2   |
| TRUCK                  | 2   |
| GENERATOR              | 3   |
| Scissors Iron Electric | 4   |
| Wrapping Iron Electric | 4   |