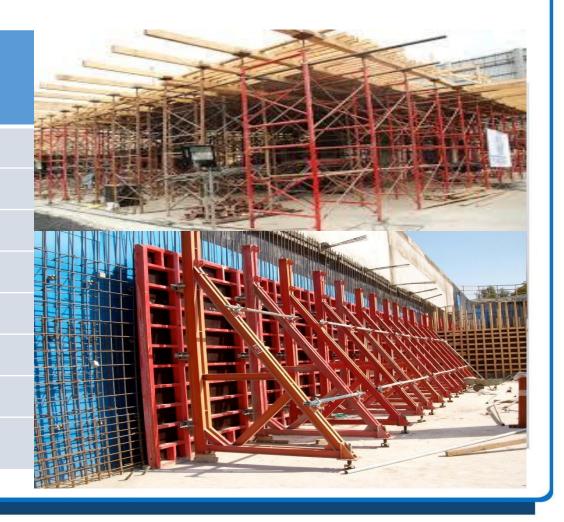

### **List of Scaffolding**

| Name of vehicles                 | No.    |
|----------------------------------|--------|
| SHORE BRACING                    | 10000  |
| DOWN HEAD                        | 7000   |
| TOP HEAD                         | 7000   |
| BRACERS                          | 20000  |
| CONNECTORS                       | 9000   |
| TIMBER ( 2"*5")                  | 500 M3 |
| TIMBER (1"*5")                   | 150 M3 |
| PLYWOOD PHASE FORM (1.22M*2.44M) | 1500   |